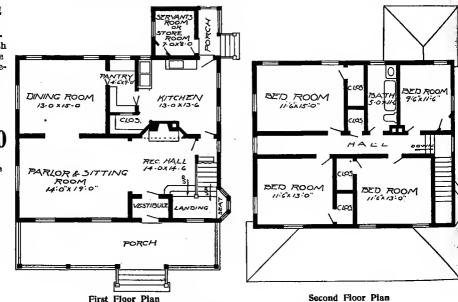

Design No. 2003

First Floor Plan

Second Floor Plan

#### Size: Width, 19 feet 10 inches; length, 38 feet, exclusive of porches

Blue prints consist of basement plan; first and second floor plans; front, two side elevations; wall sections and all necessary interior details. Specifications consist of about twenty pages of typewritten matter.

Full and complete working plans and specifications of this house will be furnished for \$5.00. Cost of this house is from about \$2,550,00 to about \$2,800.00, according to the locality in which it is built.